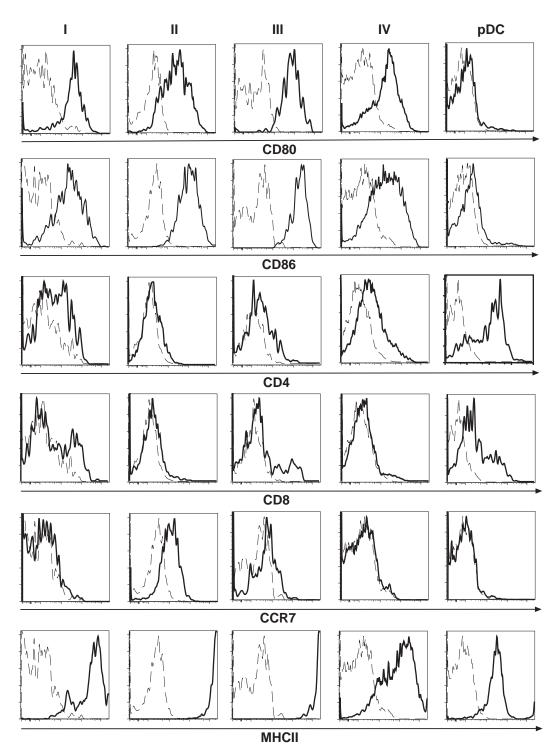

**Supplementary Figure 1**. The surface molecules on individual LN DC subset. Draining LN cells were isolated from plt mice that were immunized with OVA+CFA 4 days earlier. DCs were enriched on a 16% metrizamide gradient and subjected to flow analysis. Gating protocol is the same as in figure 2.Dashed line: IgG control; Solid line: Specific Ab staining.