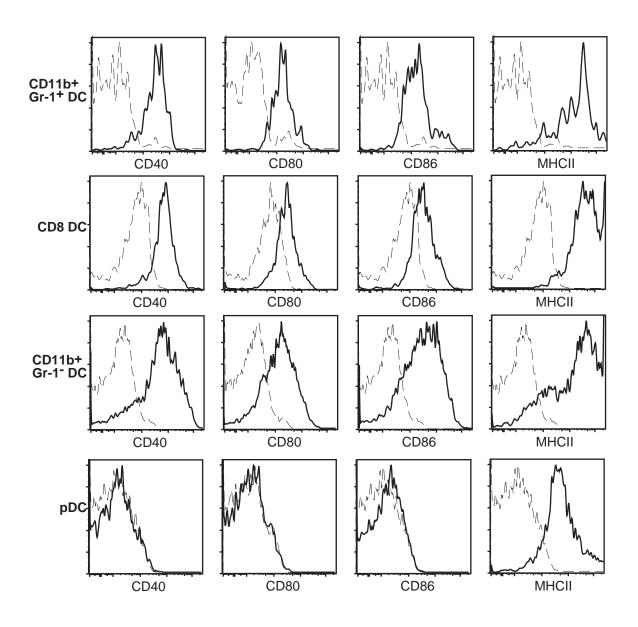

**Supplementary Figure 2.** Activation markers on Gr-1<sup>+</sup> DC. Draining LN cells were isolated from plt mice that were immunized with OVA+CFA 3 days earlier. DCs were enriched on a 16% metrizamide gradient and subjected to flow analysis. MoDCs (CD11c+CD8-CD11b<sup>h</sup>iGr-1+); CD8DC (CD11c+CD8-CD11b<sup>int</sup>); pDC (CD11c+Gr-1+CD11b<sup>-</sup>).Dashed line: isotype control; thick line: Ab staining